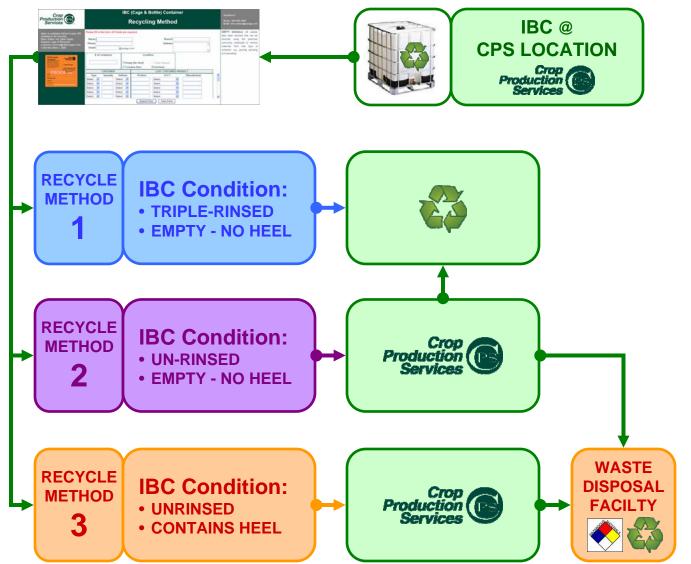

## IBC (Cage & Bottle) CONTAINER Recycling Method

#### IBC (Cage & Bottle) Container

**EMPTY Definition:** All wastes have been removed that can be removed using the practices commonly employed to remove materials from that type of container, e.g., pouring, pumping, and aspirating, <u>and</u> no more than 0.3 percent by weight of the total capacity of the container remains in the container or inner liner if the container is greater than 119 gallons in size.

## **IBC Recycling Portal**

- Automates CPS Recycling Method
- Collects IBC Information & 'Last Contained Pesticide' Information
- Communication to EHS for Action & Creates Record

- Implement pesticide container recycling method for State of California compliance (JAN 1, 2010) – other States to follow
- Implement a comprehensive recycling program
- Promote & support IBC recycling activity
- Develop EPA recordkeeping capability with recycling component