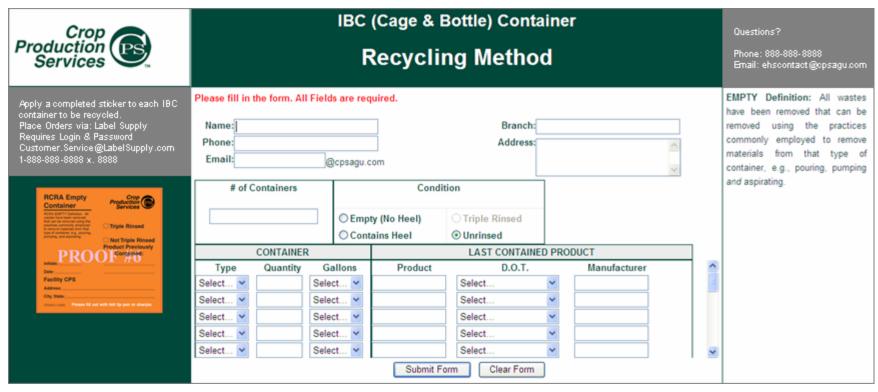

#### IBC (Cage & Bottle) Container

**EMPTY Definition:** All wastes have been removed that can be removed using the practices commonly employed to remove materials from that type of container, e.g., pouring, pumping, and aspirating, <u>and</u> no more than 0.3 percent by weight of the total capacity of the container remains in the container or inner liner if the container is greater than 119 gallons in size.

| RCRA Empty<br>Container                                                                                                                                                                                | Production<br>Services                                  |
|--------------------------------------------------------------------------------------------------------------------------------------------------------------------------------------------------------|---------------------------------------------------------|
| RCRA EMPTY Definition: All wastes have been removed that can be removed using the practices commonly employed to remove materials from that type of container, e.g., pouring, pumping, and aspirating. | ☐ Triple Rinsed                                         |
|                                                                                                                                                                                                        | ☐ Not Triple Rinsed<br>Product Previously<br>Contained: |
| Initials:                                                                                                                                                                                              | <del></del>                                             |
| Date:                                                                                                                                                                                                  |                                                         |
| Facility CPS                                                                                                                                                                                           |                                                         |
| Address:                                                                                                                                                                                               |                                                         |
|                                                                                                                                                                                                        |                                                         |

## **IBC Recycling Portal**

- Automates CPS Recycling Method
- Collects IBC Information & 'Last Contained Pesticide' Information
- Communication to EHS for Action & Creates Record

- Implement pesticide container recycling method for State of California compliance (JAN 1, 2010) – other States to follow
- Implement a comprehensive recycling program
- Promote & support IBC recycling activity
- Develop EPA recordkeeping capability with recycling component