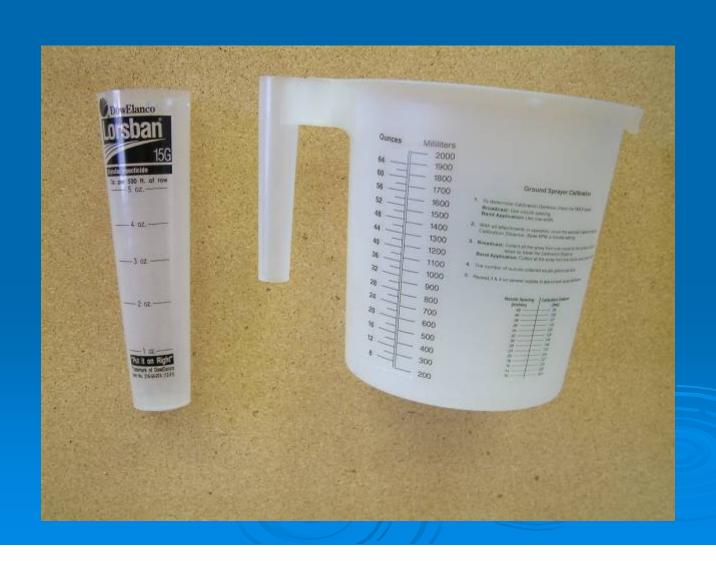

## Dry Ounce

Product-specific Measuring Containers for Dry Flowables/Water-Dispersible Granules

| 32 fl. oz. ——                    |          |                                                                                                                                                                                                                                                                                                                                                                                                                                                                                                                                                                                                                                                                                                                                                                                                                                                                                                                                                                                                                                                                                                                                                                                                                                                                                                                                                                                                                                                                                                                                                                                                                                                                                                                                                                                                                                                                                                                                                                                                                                                                                                                                | 24 oz.    |  |
|----------------------------------|----------|--------------------------------------------------------------------------------------------------------------------------------------------------------------------------------------------------------------------------------------------------------------------------------------------------------------------------------------------------------------------------------------------------------------------------------------------------------------------------------------------------------------------------------------------------------------------------------------------------------------------------------------------------------------------------------------------------------------------------------------------------------------------------------------------------------------------------------------------------------------------------------------------------------------------------------------------------------------------------------------------------------------------------------------------------------------------------------------------------------------------------------------------------------------------------------------------------------------------------------------------------------------------------------------------------------------------------------------------------------------------------------------------------------------------------------------------------------------------------------------------------------------------------------------------------------------------------------------------------------------------------------------------------------------------------------------------------------------------------------------------------------------------------------------------------------------------------------------------------------------------------------------------------------------------------------------------------------------------------------------------------------------------------------------------------------------------------------------------------------------------------------|-----------|--|
| 31 fl. oz. ——                    | -16 oz-  |                                                                                                                                                                                                                                                                                                                                                                                                                                                                                                                                                                                                                                                                                                                                                                                                                                                                                                                                                                                                                                                                                                                                                                                                                                                                                                                                                                                                                                                                                                                                                                                                                                                                                                                                                                                                                                                                                                                                                                                                                                                                                                                                | 23 oz.    |  |
| 30 fl. oz. ——                    | 4        |                                                                                                                                                                                                                                                                                                                                                                                                                                                                                                                                                                                                                                                                                                                                                                                                                                                                                                                                                                                                                                                                                                                                                                                                                                                                                                                                                                                                                                                                                                                                                                                                                                                                                                                                                                                                                                                                                                                                                                                                                                                                                                                                | 22 oz.    |  |
| 29 fl. oz. ———<br>28 fl. oz. ——— | -15 oz-  | 12.0                                                                                                                                                                                                                                                                                                                                                                                                                                                                                                                                                                                                                                                                                                                                                                                                                                                                                                                                                                                                                                                                                                                                                                                                                                                                                                                                                                                                                                                                                                                                                                                                                                                                                                                                                                                                                                                                                                                                                                                                                                                                                                                           | 21 oz. —  |  |
| 27 fl. oz. ——                    |          |                                                                                                                                                                                                                                                                                                                                                                                                                                                                                                                                                                                                                                                                                                                                                                                                                                                                                                                                                                                                                                                                                                                                                                                                                                                                                                                                                                                                                                                                                                                                                                                                                                                                                                                                                                                                                                                                                                                                                                                                                                                                                                                                |           |  |
| 26 fl. oz. ——                    | -14 oz-  |                                                                                                                                                                                                                                                                                                                                                                                                                                                                                                                                                                                                                                                                                                                                                                                                                                                                                                                                                                                                                                                                                                                                                                                                                                                                                                                                                                                                                                                                                                                                                                                                                                                                                                                                                                                                                                                                                                                                                                                                                                                                                                                                | 20 oz. —— |  |
| 25 fl. oz. ——                    |          |                                                                                                                                                                                                                                                                                                                                                                                                                                                                                                                                                                                                                                                                                                                                                                                                                                                                                                                                                                                                                                                                                                                                                                                                                                                                                                                                                                                                                                                                                                                                                                                                                                                                                                                                                                                                                                                                                                                                                                                                                                                                                                                                | 19 oz. —— |  |
| 24 fl. oz. ——                    | -13 oz-  | VAI                                                                                                                                                                                                                                                                                                                                                                                                                                                                                                                                                                                                                                                                                                                                                                                                                                                                                                                                                                                                                                                                                                                                                                                                                                                                                                                                                                                                                                                                                                                                                                                                                                                                                                                                                                                                                                                                                                                                                                                                                                                                                                                            | 18 oz.    |  |
| 23 fl. oz. ——                    |          | AH                                                                                                                                                                                                                                                                                                                                                                                                                                                                                                                                                                                                                                                                                                                                                                                                                                                                                                                                                                                                                                                                                                                                                                                                                                                                                                                                                                                                                                                                                                                                                                                                                                                                                                                                                                                                                                                                                                                                                                                                                                                                                                                             | 17 oz.    |  |
| 22 fl. oz. ——                    | -12 oz-  | SX                                                                                                                                                                                                                                                                                                                                                                                                                                                                                                                                                                                                                                                                                                                                                                                                                                                                                                                                                                                                                                                                                                                                                                                                                                                                                                                                                                                                                                                                                                                                                                                                                                                                                                                                                                                                                                                                                                                                                                                                                                                                                                                             |           |  |
| 21 fl. oz. ——                    |          |                                                                                                                                                                                                                                                                                                                                                                                                                                                                                                                                                                                                                                                                                                                                                                                                                                                                                                                                                                                                                                                                                                                                                                                                                                                                                                                                                                                                                                                                                                                                                                                                                                                                                                                                                                                                                                                                                                                                                                                                                                                                                                                                | 16 oz.    |  |
| 20 fl. oz. ——                    | -11 oz-  |                                                                                                                                                                                                                                                                                                                                                                                                                                                                                                                                                                                                                                                                                                                                                                                                                                                                                                                                                                                                                                                                                                                                                                                                                                                                                                                                                                                                                                                                                                                                                                                                                                                                                                                                                                                                                                                                                                                                                                                                                                                                                                                                | 15 oz.    |  |
| 19 fl. oz. ——                    | 40       | Measungs                                                                                                                                                                                                                                                                                                                                                                                                                                                                                                                                                                                                                                                                                                                                                                                                                                                                                                                                                                                                                                                                                                                                                                                                                                                                                                                                                                                                                                                                                                                                                                                                                                                                                                                                                                                                                                                                                                                                                                                                                                                                                                                       | 14 oz. —— |  |
| 18 fl. oz. ———                   | -10 oz-  | Herbicit                                                                                                                                                                                                                                                                                                                                                                                                                                                                                                                                                                                                                                                                                                                                                                                                                                                                                                                                                                                                                                                                                                                                                                                                                                                                                                                                                                                                                                                                                                                                                                                                                                                                                                                                                                                                                                                                                                                                                                                                                                                                                                                       | 13 oz. —  |  |
| 17 fl. oz. ——                    | 0        | Malametri                                                                                                                                                                                                                                                                                                                                                                                                                                                                                                                                                                                                                                                                                                                                                                                                                                                                                                                                                                                                                                                                                                                                                                                                                                                                                                                                                                                                                                                                                                                                                                                                                                                                                                                                                                                                                                                                                                                                                                                                                                                                                                                      |           |  |
| 16 fl. oz. ——                    | — 9 oz — | Volumetral                                                                                                                                                                                                                                                                                                                                                                                                                                                                                                                                                                                                                                                                                                                                                                                                                                                                                                                                                                                                                                                                                                                                                                                                                                                                                                                                                                                                                                                                                                                                                                                                                                                                                                                                                                                                                                                                                                                                                                                                                                                                                                                     | 12 oz. —— |  |
| 15 fl. oz. —                     | 0        | Weigh #31 Control of                                                                                                                                                                                                                                                                                                                                                                                                                                                                                                                                                                                                                                                                                                                                                                                                                                                                                                                                                                                                                                                                                                                                                                                                                                                                                                                                                                                                                                                                                                                                                                                                                                                                                                                                                                                                                                                                                                                                                                                                                                                                                                           | 11 oz. —— |  |
| 14 fl. oz. ——                    | — 8 oz — | more plantage and a second                                                                                                                                                                                                                                                                                                                                                                                                                                                                                                                                                                                                                                                                                                                                                                                                                                                                                                                                                                                                                                                                                                                                                                                                                                                                                                                                                                                                                                                                                                                                                                                                                                                                                                                                                                                                                                                                                                                                                                                                                                                                                                     | 10 oz. —— |  |
| 13 fl. oz. ——                    | 7        | A CONTRACTOR OF THE PARTY OF TH |           |  |
| 12 fl. oz. ——                    | — 7 oz — | Not for the                                                                                                                                                                                                                                                                                                                                                                                                                                                                                                                                                                                                                                                                                                                                                                                                                                                                                                                                                                                                                                                                                                                                                                                                                                                                                                                                                                                                                                                                                                                                                                                                                                                                                                                                                                                                                                                                                                                                                                                                                                                                                                                    | 9 oz. —   |  |
| 11 fl. oz. ——                    | - 6 oz - |                                                                                                                                                                                                                                                                                                                                                                                                                                                                                                                                                                                                                                                                                                                                                                                                                                                                                                                                                                                                                                                                                                                                                                                                                                                                                                                                                                                                                                                                                                                                                                                                                                                                                                                                                                                                                                                                                                                                                                                                                                                                                                                                | 8 oz. —   |  |
| 10 fl. oz. ——                    | - 0 02   |                                                                                                                                                                                                                                                                                                                                                                                                                                                                                                                                                                                                                                                                                                                                                                                                                                                                                                                                                                                                                                                                                                                                                                                                                                                                                                                                                                                                                                                                                                                                                                                                                                                                                                                                                                                                                                                                                                                                                                                                                                                                                                                                | 7 oz. —   |  |
| 9 fl. oz. ——                     | - 5 oz - | 100                                                                                                                                                                                                                                                                                                                                                                                                                                                                                                                                                                                                                                                                                                                                                                                                                                                                                                                                                                                                                                                                                                                                                                                                                                                                                                                                                                                                                                                                                                                                                                                                                                                                                                                                                                                                                                                                                                                                                                                                                                                                                                                            |           |  |
| 8 fl. oz. ——                     | 3 02     | Made # Form 141                                                                                                                                                                                                                                                                                                                                                                                                                                                                                                                                                                                                                                                                                                                                                                                                                                                                                                                                                                                                                                                                                                                                                                                                                                                                                                                                                                                                                                                                                                                                                                                                                                                                                                                                                                                                                                                                                                                                                                                                                                                                                                                | 6 oz. —   |  |
| 7 fl. oz. ——                     | - 4 oz - |                                                                                                                                                                                                                                                                                                                                                                                                                                                                                                                                                                                                                                                                                                                                                                                                                                                                                                                                                                                                                                                                                                                                                                                                                                                                                                                                                                                                                                                                                                                                                                                                                                                                                                                                                                                                                                                                                                                                                                                                                                                                                                                                | 5 oz. —   |  |
| 6 fl. oz. ——                     | 102      | Sec. of                                                                                                                                                                                                                                                                                                                                                                                                                                                                                                                                                                                                                                                                                                                                                                                                                                                                                                                                                                                                                                                                                                                                                                                                                                                                                                                                                                                                                                                                                                                                                                                                                                                                                                                                                                                                                                                                                                                                                                                                                                                                                                                        | 4 oz. —   |  |
| 9.16. GZ.                        |          |                                                                                                                                                                                                                                                                                                                                                                                                                                                                                                                                                                                                                                                                                                                                                                                                                                                                                                                                                                                                                                                                                                                                                                                                                                                                                                                                                                                                                                                                                                                                                                                                                                                                                                                                                                                                                                                                                                                                                                                                                                                                                                                                | 1 76      |  |

## Measuring WDG/DF Products

- ➤ The weight of each product -- and each batch of the same product (!) -- will vary, depending on the amount of active ingredient AND the properties of the carrier used.
- WDG/DF products come with a measuring device calibrated for a specific "batch" of a specific product. The lines on the container indicate weight, NOT volume.