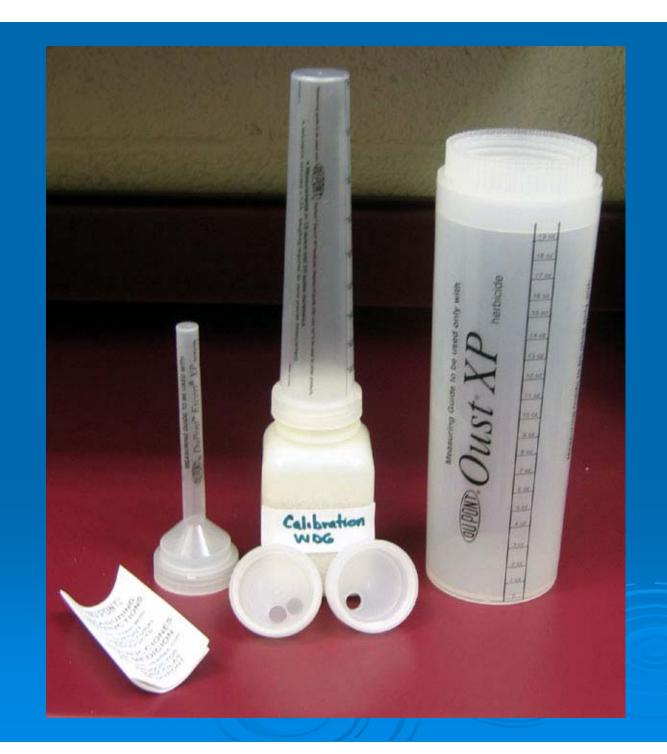

#### Unlike WPs

- Easier to take out of packaging
- Easier to measure....but mixer-loaders MUST use device specifically calibrated for that product AND that "batch" of product\*
- Reduced inhalation hazard to the applicator (due to larger "dust-free" particle size)

## Measuring WDG/DF Products

- ➤ The weight of each product -- and each batch of the same product (!) -- will vary, depending on the amount of active ingredient AND the properties of the carrier used.
- WDG/DF products come with a measuring device calibrated for a specific "batch" of a specific product. The lines on the container indicate weight, NOT volume.

## Solutions

- > Education/Outreach
- > Packaging
  - Shrink-wrap measuring device to product container
- Labeling
  - Color code and mark both product container and corresponding measuring device (name and year + "batch": ex:
    - Osprey 2008-A
    - Ally 2008-B