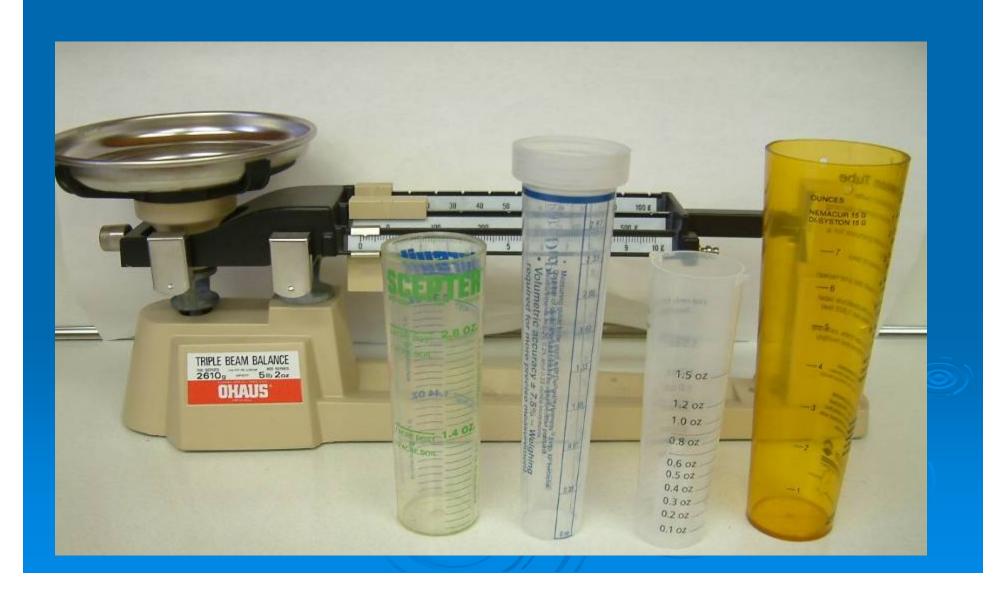

## Dry Ounce

Product-specific Measuring Containers for Dry Flowables/Water-Dispersible Granules

| 32 fl. oz. ——                    |          |                                                                                                                                                                                                                                                                                                                                                                                                                                                                                                                                                                                                                                                                                                                                                                                                                                                                                                                                                                                                                                                                                                                                                                                                                                                                                                                                                                                                                                                                                                                                                                                                                                                                                                                                                                                                                                                                                                                                                                                                                                                                                                                                | 24 oz.    |  |
|----------------------------------|----------|--------------------------------------------------------------------------------------------------------------------------------------------------------------------------------------------------------------------------------------------------------------------------------------------------------------------------------------------------------------------------------------------------------------------------------------------------------------------------------------------------------------------------------------------------------------------------------------------------------------------------------------------------------------------------------------------------------------------------------------------------------------------------------------------------------------------------------------------------------------------------------------------------------------------------------------------------------------------------------------------------------------------------------------------------------------------------------------------------------------------------------------------------------------------------------------------------------------------------------------------------------------------------------------------------------------------------------------------------------------------------------------------------------------------------------------------------------------------------------------------------------------------------------------------------------------------------------------------------------------------------------------------------------------------------------------------------------------------------------------------------------------------------------------------------------------------------------------------------------------------------------------------------------------------------------------------------------------------------------------------------------------------------------------------------------------------------------------------------------------------------------|-----------|--|
| 31 fl. oz. ——                    | -16 oz-  |                                                                                                                                                                                                                                                                                                                                                                                                                                                                                                                                                                                                                                                                                                                                                                                                                                                                                                                                                                                                                                                                                                                                                                                                                                                                                                                                                                                                                                                                                                                                                                                                                                                                                                                                                                                                                                                                                                                                                                                                                                                                                                                                | 23 oz.    |  |
| 30 fl. oz. ——                    | 4        |                                                                                                                                                                                                                                                                                                                                                                                                                                                                                                                                                                                                                                                                                                                                                                                                                                                                                                                                                                                                                                                                                                                                                                                                                                                                                                                                                                                                                                                                                                                                                                                                                                                                                                                                                                                                                                                                                                                                                                                                                                                                                                                                | 22 oz.    |  |
| 29 fl. oz. ———<br>28 fl. oz. ——— | -15 oz-  | 12.0                                                                                                                                                                                                                                                                                                                                                                                                                                                                                                                                                                                                                                                                                                                                                                                                                                                                                                                                                                                                                                                                                                                                                                                                                                                                                                                                                                                                                                                                                                                                                                                                                                                                                                                                                                                                                                                                                                                                                                                                                                                                                                                           | 21 oz. —  |  |
| 27 fl. oz. ——                    |          |                                                                                                                                                                                                                                                                                                                                                                                                                                                                                                                                                                                                                                                                                                                                                                                                                                                                                                                                                                                                                                                                                                                                                                                                                                                                                                                                                                                                                                                                                                                                                                                                                                                                                                                                                                                                                                                                                                                                                                                                                                                                                                                                |           |  |
| 26 fl. oz. ——                    | -14 oz-  |                                                                                                                                                                                                                                                                                                                                                                                                                                                                                                                                                                                                                                                                                                                                                                                                                                                                                                                                                                                                                                                                                                                                                                                                                                                                                                                                                                                                                                                                                                                                                                                                                                                                                                                                                                                                                                                                                                                                                                                                                                                                                                                                | 20 oz. —— |  |
| 25 fl. oz. ——                    |          |                                                                                                                                                                                                                                                                                                                                                                                                                                                                                                                                                                                                                                                                                                                                                                                                                                                                                                                                                                                                                                                                                                                                                                                                                                                                                                                                                                                                                                                                                                                                                                                                                                                                                                                                                                                                                                                                                                                                                                                                                                                                                                                                | 19 oz. —— |  |
| 24 fl. oz. ——                    | -13 oz-  | VAI                                                                                                                                                                                                                                                                                                                                                                                                                                                                                                                                                                                                                                                                                                                                                                                                                                                                                                                                                                                                                                                                                                                                                                                                                                                                                                                                                                                                                                                                                                                                                                                                                                                                                                                                                                                                                                                                                                                                                                                                                                                                                                                            | 18 oz.    |  |
| 23 fl. oz. ——                    |          | AH                                                                                                                                                                                                                                                                                                                                                                                                                                                                                                                                                                                                                                                                                                                                                                                                                                                                                                                                                                                                                                                                                                                                                                                                                                                                                                                                                                                                                                                                                                                                                                                                                                                                                                                                                                                                                                                                                                                                                                                                                                                                                                                             | 17 oz.    |  |
| 22 fl. oz. ——                    | -12 oz-  | SX                                                                                                                                                                                                                                                                                                                                                                                                                                                                                                                                                                                                                                                                                                                                                                                                                                                                                                                                                                                                                                                                                                                                                                                                                                                                                                                                                                                                                                                                                                                                                                                                                                                                                                                                                                                                                                                                                                                                                                                                                                                                                                                             |           |  |
| 21 fl. oz. ——                    |          |                                                                                                                                                                                                                                                                                                                                                                                                                                                                                                                                                                                                                                                                                                                                                                                                                                                                                                                                                                                                                                                                                                                                                                                                                                                                                                                                                                                                                                                                                                                                                                                                                                                                                                                                                                                                                                                                                                                                                                                                                                                                                                                                | 16 oz.    |  |
| 20 fl. oz. ——                    | -11 oz-  |                                                                                                                                                                                                                                                                                                                                                                                                                                                                                                                                                                                                                                                                                                                                                                                                                                                                                                                                                                                                                                                                                                                                                                                                                                                                                                                                                                                                                                                                                                                                                                                                                                                                                                                                                                                                                                                                                                                                                                                                                                                                                                                                | 15 oz.    |  |
| 19 fl. oz. ——                    | 40       | Measungs                                                                                                                                                                                                                                                                                                                                                                                                                                                                                                                                                                                                                                                                                                                                                                                                                                                                                                                                                                                                                                                                                                                                                                                                                                                                                                                                                                                                                                                                                                                                                                                                                                                                                                                                                                                                                                                                                                                                                                                                                                                                                                                       | 14 oz. —— |  |
| 18 fl. oz. ———                   | -10 oz-  | Herbicit                                                                                                                                                                                                                                                                                                                                                                                                                                                                                                                                                                                                                                                                                                                                                                                                                                                                                                                                                                                                                                                                                                                                                                                                                                                                                                                                                                                                                                                                                                                                                                                                                                                                                                                                                                                                                                                                                                                                                                                                                                                                                                                       | 13 oz. —  |  |
| 17 fl. oz. ——                    | 0        | Malametri                                                                                                                                                                                                                                                                                                                                                                                                                                                                                                                                                                                                                                                                                                                                                                                                                                                                                                                                                                                                                                                                                                                                                                                                                                                                                                                                                                                                                                                                                                                                                                                                                                                                                                                                                                                                                                                                                                                                                                                                                                                                                                                      |           |  |
| 16 fl. oz. ——                    | — 9 oz — | Volumetral                                                                                                                                                                                                                                                                                                                                                                                                                                                                                                                                                                                                                                                                                                                                                                                                                                                                                                                                                                                                                                                                                                                                                                                                                                                                                                                                                                                                                                                                                                                                                                                                                                                                                                                                                                                                                                                                                                                                                                                                                                                                                                                     | 12 oz. —— |  |
| 15 fl. oz. —                     | 0        | Weigh #31 Control of                                                                                                                                                                                                                                                                                                                                                                                                                                                                                                                                                                                                                                                                                                                                                                                                                                                                                                                                                                                                                                                                                                                                                                                                                                                                                                                                                                                                                                                                                                                                                                                                                                                                                                                                                                                                                                                                                                                                                                                                                                                                                                           | 11 oz. —— |  |
| 14 fl. oz. ——                    | — 8 oz — | more plantage and a second                                                                                                                                                                                                                                                                                                                                                                                                                                                                                                                                                                                                                                                                                                                                                                                                                                                                                                                                                                                                                                                                                                                                                                                                                                                                                                                                                                                                                                                                                                                                                                                                                                                                                                                                                                                                                                                                                                                                                                                                                                                                                                     | 10 oz. —— |  |
| 13 fl. oz. ——                    | 7        | A CONTRACTOR OF THE PARTY OF TH |           |  |
| 12 fl. oz. ——                    | — 7 oz — | Not for the                                                                                                                                                                                                                                                                                                                                                                                                                                                                                                                                                                                                                                                                                                                                                                                                                                                                                                                                                                                                                                                                                                                                                                                                                                                                                                                                                                                                                                                                                                                                                                                                                                                                                                                                                                                                                                                                                                                                                                                                                                                                                                                    | 9 oz. —   |  |
| 11 fl. oz. ——                    | - 6 oz - |                                                                                                                                                                                                                                                                                                                                                                                                                                                                                                                                                                                                                                                                                                                                                                                                                                                                                                                                                                                                                                                                                                                                                                                                                                                                                                                                                                                                                                                                                                                                                                                                                                                                                                                                                                                                                                                                                                                                                                                                                                                                                                                                | 8 oz. —   |  |
| 10 fl. oz. ——                    | - 0 02   |                                                                                                                                                                                                                                                                                                                                                                                                                                                                                                                                                                                                                                                                                                                                                                                                                                                                                                                                                                                                                                                                                                                                                                                                                                                                                                                                                                                                                                                                                                                                                                                                                                                                                                                                                                                                                                                                                                                                                                                                                                                                                                                                | 7 oz. —   |  |
| 9 fl. oz. ——                     | - 5 oz - | 100                                                                                                                                                                                                                                                                                                                                                                                                                                                                                                                                                                                                                                                                                                                                                                                                                                                                                                                                                                                                                                                                                                                                                                                                                                                                                                                                                                                                                                                                                                                                                                                                                                                                                                                                                                                                                                                                                                                                                                                                                                                                                                                            |           |  |
| 8 fl. oz. ——                     | 3 02     | Made # Form 141                                                                                                                                                                                                                                                                                                                                                                                                                                                                                                                                                                                                                                                                                                                                                                                                                                                                                                                                                                                                                                                                                                                                                                                                                                                                                                                                                                                                                                                                                                                                                                                                                                                                                                                                                                                                                                                                                                                                                                                                                                                                                                                | 6 oz. —   |  |
| 7 fl. oz. ——                     | - 4 oz - |                                                                                                                                                                                                                                                                                                                                                                                                                                                                                                                                                                                                                                                                                                                                                                                                                                                                                                                                                                                                                                                                                                                                                                                                                                                                                                                                                                                                                                                                                                                                                                                                                                                                                                                                                                                                                                                                                                                                                                                                                                                                                                                                | 5 oz. —   |  |
| 6 fl. oz. ——                     | 102      | Sec. of                                                                                                                                                                                                                                                                                                                                                                                                                                                                                                                                                                                                                                                                                                                                                                                                                                                                                                                                                                                                                                                                                                                                                                                                                                                                                                                                                                                                                                                                                                                                                                                                                                                                                                                                                                                                                                                                                                                                                                                                                                                                                                                        | 4 oz. —   |  |
| 9.16. GZ.                        |          |                                                                                                                                                                                                                                                                                                                                                                                                                                                                                                                                                                                                                                                                                                                                                                                                                                                                                                                                                                                                                                                                                                                                                                                                                                                                                                                                                                                                                                                                                                                                                                                                                                                                                                                                                                                                                                                                                                                                                                                                                                                                                                                                | 1 76      |  |

## Dry Ounce

Note the placement of the mark for 1 dryounce (weight measure) mark:

## Measuring WDG/DF Products

- ➤ The weight of each product -- and each batch of the same product (!) -- will vary, depending on the amount of active ingredient AND the properties of the carrier used.
- WDG/DF products come with a measuring device calibrated for a specific "batch" of a specific product. The lines on the container indicate weight, NOT volume.