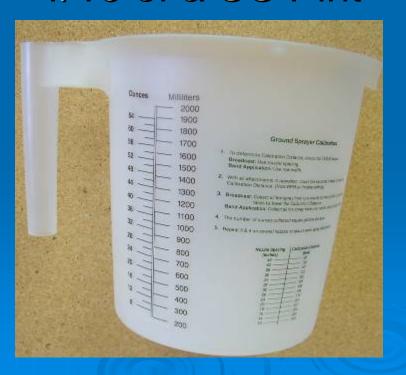

## Dry Ounce

Product-specific Measuring Containers for Dry Flowables/Water-Dispersible Granules

| 32 fl. oz. ——                    |          |                                                                                                                                                                                                                                                                                                                                                                                                                                                                                                                                                                                                                                                                                                                                                                                                                                                                                                                                                                                                                                                                                                                                                                                                                                                                                                                                                                                                                                                                                                                                                                                                                                                                                                                                                                                                                                                                                                                                                                                                                                                                                                                                | 24 oz.    |  |
|----------------------------------|----------|--------------------------------------------------------------------------------------------------------------------------------------------------------------------------------------------------------------------------------------------------------------------------------------------------------------------------------------------------------------------------------------------------------------------------------------------------------------------------------------------------------------------------------------------------------------------------------------------------------------------------------------------------------------------------------------------------------------------------------------------------------------------------------------------------------------------------------------------------------------------------------------------------------------------------------------------------------------------------------------------------------------------------------------------------------------------------------------------------------------------------------------------------------------------------------------------------------------------------------------------------------------------------------------------------------------------------------------------------------------------------------------------------------------------------------------------------------------------------------------------------------------------------------------------------------------------------------------------------------------------------------------------------------------------------------------------------------------------------------------------------------------------------------------------------------------------------------------------------------------------------------------------------------------------------------------------------------------------------------------------------------------------------------------------------------------------------------------------------------------------------------|-----------|--|
| 31 fl. oz. ——                    | -16 oz-  |                                                                                                                                                                                                                                                                                                                                                                                                                                                                                                                                                                                                                                                                                                                                                                                                                                                                                                                                                                                                                                                                                                                                                                                                                                                                                                                                                                                                                                                                                                                                                                                                                                                                                                                                                                                                                                                                                                                                                                                                                                                                                                                                | 23 oz.    |  |
| 30 fl. oz. ——                    | 4        |                                                                                                                                                                                                                                                                                                                                                                                                                                                                                                                                                                                                                                                                                                                                                                                                                                                                                                                                                                                                                                                                                                                                                                                                                                                                                                                                                                                                                                                                                                                                                                                                                                                                                                                                                                                                                                                                                                                                                                                                                                                                                                                                | 22 oz.    |  |
| 29 fl. oz. ———<br>28 fl. oz. ——— | -15 oz-  | 12.0                                                                                                                                                                                                                                                                                                                                                                                                                                                                                                                                                                                                                                                                                                                                                                                                                                                                                                                                                                                                                                                                                                                                                                                                                                                                                                                                                                                                                                                                                                                                                                                                                                                                                                                                                                                                                                                                                                                                                                                                                                                                                                                           | 21 oz. —  |  |
| 27 fl. oz. ——                    |          |                                                                                                                                                                                                                                                                                                                                                                                                                                                                                                                                                                                                                                                                                                                                                                                                                                                                                                                                                                                                                                                                                                                                                                                                                                                                                                                                                                                                                                                                                                                                                                                                                                                                                                                                                                                                                                                                                                                                                                                                                                                                                                                                |           |  |
| 26 fl. oz. ——                    | -14 oz-  |                                                                                                                                                                                                                                                                                                                                                                                                                                                                                                                                                                                                                                                                                                                                                                                                                                                                                                                                                                                                                                                                                                                                                                                                                                                                                                                                                                                                                                                                                                                                                                                                                                                                                                                                                                                                                                                                                                                                                                                                                                                                                                                                | 20 oz. —— |  |
| 25 fl. oz. ——                    |          |                                                                                                                                                                                                                                                                                                                                                                                                                                                                                                                                                                                                                                                                                                                                                                                                                                                                                                                                                                                                                                                                                                                                                                                                                                                                                                                                                                                                                                                                                                                                                                                                                                                                                                                                                                                                                                                                                                                                                                                                                                                                                                                                | 19 oz. —— |  |
| 24 fl. oz. ——                    | -13 oz-  | VAI                                                                                                                                                                                                                                                                                                                                                                                                                                                                                                                                                                                                                                                                                                                                                                                                                                                                                                                                                                                                                                                                                                                                                                                                                                                                                                                                                                                                                                                                                                                                                                                                                                                                                                                                                                                                                                                                                                                                                                                                                                                                                                                            | 18 oz.    |  |
| 23 fl. oz. ——                    |          | AH                                                                                                                                                                                                                                                                                                                                                                                                                                                                                                                                                                                                                                                                                                                                                                                                                                                                                                                                                                                                                                                                                                                                                                                                                                                                                                                                                                                                                                                                                                                                                                                                                                                                                                                                                                                                                                                                                                                                                                                                                                                                                                                             | 17 oz.    |  |
| 22 fl. oz. ——                    | -12 oz-  | SX                                                                                                                                                                                                                                                                                                                                                                                                                                                                                                                                                                                                                                                                                                                                                                                                                                                                                                                                                                                                                                                                                                                                                                                                                                                                                                                                                                                                                                                                                                                                                                                                                                                                                                                                                                                                                                                                                                                                                                                                                                                                                                                             |           |  |
| 21 fl. oz. ——                    |          |                                                                                                                                                                                                                                                                                                                                                                                                                                                                                                                                                                                                                                                                                                                                                                                                                                                                                                                                                                                                                                                                                                                                                                                                                                                                                                                                                                                                                                                                                                                                                                                                                                                                                                                                                                                                                                                                                                                                                                                                                                                                                                                                | 16 oz.    |  |
| 20 fl. oz. ——                    | -11 oz-  |                                                                                                                                                                                                                                                                                                                                                                                                                                                                                                                                                                                                                                                                                                                                                                                                                                                                                                                                                                                                                                                                                                                                                                                                                                                                                                                                                                                                                                                                                                                                                                                                                                                                                                                                                                                                                                                                                                                                                                                                                                                                                                                                | 15 oz.    |  |
| 19 fl. oz. ——                    | 40       | Measungs                                                                                                                                                                                                                                                                                                                                                                                                                                                                                                                                                                                                                                                                                                                                                                                                                                                                                                                                                                                                                                                                                                                                                                                                                                                                                                                                                                                                                                                                                                                                                                                                                                                                                                                                                                                                                                                                                                                                                                                                                                                                                                                       | 14 oz. —— |  |
| 18 fl. oz. ———                   | -10 oz-  | Herbicit                                                                                                                                                                                                                                                                                                                                                                                                                                                                                                                                                                                                                                                                                                                                                                                                                                                                                                                                                                                                                                                                                                                                                                                                                                                                                                                                                                                                                                                                                                                                                                                                                                                                                                                                                                                                                                                                                                                                                                                                                                                                                                                       | 13 oz. —  |  |
| 17 fl. oz. ——                    | 0        | Malametri                                                                                                                                                                                                                                                                                                                                                                                                                                                                                                                                                                                                                                                                                                                                                                                                                                                                                                                                                                                                                                                                                                                                                                                                                                                                                                                                                                                                                                                                                                                                                                                                                                                                                                                                                                                                                                                                                                                                                                                                                                                                                                                      |           |  |
| 16 fl. oz. ——                    | — 9 oz — | Volumetral                                                                                                                                                                                                                                                                                                                                                                                                                                                                                                                                                                                                                                                                                                                                                                                                                                                                                                                                                                                                                                                                                                                                                                                                                                                                                                                                                                                                                                                                                                                                                                                                                                                                                                                                                                                                                                                                                                                                                                                                                                                                                                                     | 12 oz. —— |  |
| 15 fl. oz. —                     | 0        | Weigh #31 Control of                                                                                                                                                                                                                                                                                                                                                                                                                                                                                                                                                                                                                                                                                                                                                                                                                                                                                                                                                                                                                                                                                                                                                                                                                                                                                                                                                                                                                                                                                                                                                                                                                                                                                                                                                                                                                                                                                                                                                                                                                                                                                                           | 11 oz. —— |  |
| 14 fl. oz. ——                    | — 8 oz — | more plantage and a second                                                                                                                                                                                                                                                                                                                                                                                                                                                                                                                                                                                                                                                                                                                                                                                                                                                                                                                                                                                                                                                                                                                                                                                                                                                                                                                                                                                                                                                                                                                                                                                                                                                                                                                                                                                                                                                                                                                                                                                                                                                                                                     | 10 oz. —— |  |
| 13 fl. oz. ——                    | 7        | A CONTRACTOR OF THE PARTY OF TH |           |  |
| 12 fl. oz. ——                    | — 7 oz — | Not for the                                                                                                                                                                                                                                                                                                                                                                                                                                                                                                                                                                                                                                                                                                                                                                                                                                                                                                                                                                                                                                                                                                                                                                                                                                                                                                                                                                                                                                                                                                                                                                                                                                                                                                                                                                                                                                                                                                                                                                                                                                                                                                                    | 9 oz. —   |  |
| 11 fl. oz. ——                    | - 6 oz - |                                                                                                                                                                                                                                                                                                                                                                                                                                                                                                                                                                                                                                                                                                                                                                                                                                                                                                                                                                                                                                                                                                                                                                                                                                                                                                                                                                                                                                                                                                                                                                                                                                                                                                                                                                                                                                                                                                                                                                                                                                                                                                                                | 8 oz. —   |  |
| 10 fl. oz. ——                    | - 0 02   |                                                                                                                                                                                                                                                                                                                                                                                                                                                                                                                                                                                                                                                                                                                                                                                                                                                                                                                                                                                                                                                                                                                                                                                                                                                                                                                                                                                                                                                                                                                                                                                                                                                                                                                                                                                                                                                                                                                                                                                                                                                                                                                                | 7 oz. —   |  |
| 9 fl. oz. ——                     | - 5 oz - | 100                                                                                                                                                                                                                                                                                                                                                                                                                                                                                                                                                                                                                                                                                                                                                                                                                                                                                                                                                                                                                                                                                                                                                                                                                                                                                                                                                                                                                                                                                                                                                                                                                                                                                                                                                                                                                                                                                                                                                                                                                                                                                                                            |           |  |
| 8 fl. oz. ——                     | 3 02     | Made # Form 141                                                                                                                                                                                                                                                                                                                                                                                                                                                                                                                                                                                                                                                                                                                                                                                                                                                                                                                                                                                                                                                                                                                                                                                                                                                                                                                                                                                                                                                                                                                                                                                                                                                                                                                                                                                                                                                                                                                                                                                                                                                                                                                | 6 oz. —   |  |
| 7 fl. oz. ——                     | - 4 oz - |                                                                                                                                                                                                                                                                                                                                                                                                                                                                                                                                                                                                                                                                                                                                                                                                                                                                                                                                                                                                                                                                                                                                                                                                                                                                                                                                                                                                                                                                                                                                                                                                                                                                                                                                                                                                                                                                                                                                                                                                                                                                                                                                | 5 oz. —   |  |
| 6 fl. oz. ——                     | 102      | Sec. of                                                                                                                                                                                                                                                                                                                                                                                                                                                                                                                                                                                                                                                                                                                                                                                                                                                                                                                                                                                                                                                                                                                                                                                                                                                                                                                                                                                                                                                                                                                                                                                                                                                                                                                                                                                                                                                                                                                                                                                                                                                                                                                        | 4 oz. —   |  |
| 9.16. GZ.                        |          |                                                                                                                                                                                                                                                                                                                                                                                                                                                                                                                                                                                                                                                                                                                                                                                                                                                                                                                                                                                                                                                                                                                                                                                                                                                                                                                                                                                                                                                                                                                                                                                                                                                                                                                                                                                                                                                                                                                                                                                                                                                                                                                                | 1 76      |  |

## Measuring WDG/DF Products

- ➤ The weight of each product -- and each batch of the same product (!) -- will vary, depending on the amount of active ingredient AND the properties of the carrier used.
- WDG/DF products come with a measuring device calibrated for a specific "batch" of a specific product. The lines on the container indicate weight, NOT volume.