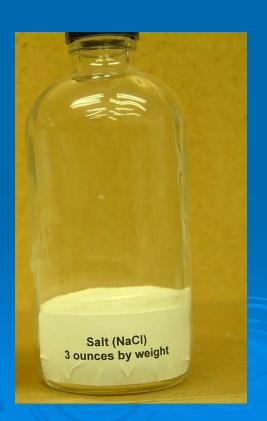

## Fluid Ounce -vs- Dry Ounce

- 3-oz table salt measured by volume
- 3-oz table salt measured by weight