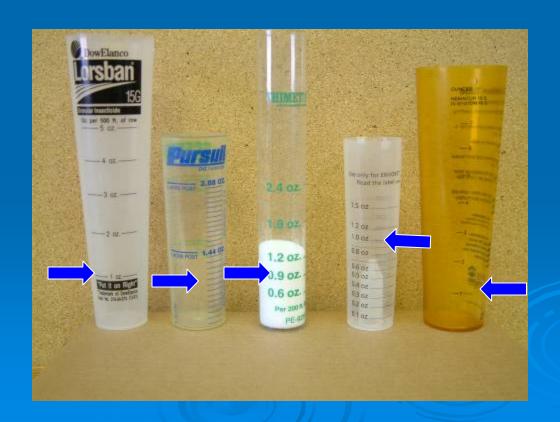

## Dry Ounce

Product-specific Measuring Containers for Dry Flowables/Water-Dispersible Granules

| 32 fl. oz. ——                    |          |                                                                                                                                                                                                                                                                                                                                                                                                                                                                                                                                                                                                                                                                                                                                                                                                                                                                                                                                                                                                                                                                                                                                                                                                                                                                                                                                                                                                                                                                                                                                                                                                                                                                                                                                                                                                                                                                                                                                                                                                                                                                                                                                | 24 oz.    |  |
|----------------------------------|----------|--------------------------------------------------------------------------------------------------------------------------------------------------------------------------------------------------------------------------------------------------------------------------------------------------------------------------------------------------------------------------------------------------------------------------------------------------------------------------------------------------------------------------------------------------------------------------------------------------------------------------------------------------------------------------------------------------------------------------------------------------------------------------------------------------------------------------------------------------------------------------------------------------------------------------------------------------------------------------------------------------------------------------------------------------------------------------------------------------------------------------------------------------------------------------------------------------------------------------------------------------------------------------------------------------------------------------------------------------------------------------------------------------------------------------------------------------------------------------------------------------------------------------------------------------------------------------------------------------------------------------------------------------------------------------------------------------------------------------------------------------------------------------------------------------------------------------------------------------------------------------------------------------------------------------------------------------------------------------------------------------------------------------------------------------------------------------------------------------------------------------------|-----------|--|
| 31 fl. oz. ——                    | -16 oz-  |                                                                                                                                                                                                                                                                                                                                                                                                                                                                                                                                                                                                                                                                                                                                                                                                                                                                                                                                                                                                                                                                                                                                                                                                                                                                                                                                                                                                                                                                                                                                                                                                                                                                                                                                                                                                                                                                                                                                                                                                                                                                                                                                | 23 oz.    |  |
| 30 fl. oz. ——                    | 4        |                                                                                                                                                                                                                                                                                                                                                                                                                                                                                                                                                                                                                                                                                                                                                                                                                                                                                                                                                                                                                                                                                                                                                                                                                                                                                                                                                                                                                                                                                                                                                                                                                                                                                                                                                                                                                                                                                                                                                                                                                                                                                                                                | 22 oz.    |  |
| 29 fl. oz. ———<br>28 fl. oz. ——— | -15 oz-  | 12.0                                                                                                                                                                                                                                                                                                                                                                                                                                                                                                                                                                                                                                                                                                                                                                                                                                                                                                                                                                                                                                                                                                                                                                                                                                                                                                                                                                                                                                                                                                                                                                                                                                                                                                                                                                                                                                                                                                                                                                                                                                                                                                                           | 21 oz. —  |  |
| 27 fl. oz. ——                    |          |                                                                                                                                                                                                                                                                                                                                                                                                                                                                                                                                                                                                                                                                                                                                                                                                                                                                                                                                                                                                                                                                                                                                                                                                                                                                                                                                                                                                                                                                                                                                                                                                                                                                                                                                                                                                                                                                                                                                                                                                                                                                                                                                |           |  |
| 26 fl. oz. ——                    | -14 oz-  |                                                                                                                                                                                                                                                                                                                                                                                                                                                                                                                                                                                                                                                                                                                                                                                                                                                                                                                                                                                                                                                                                                                                                                                                                                                                                                                                                                                                                                                                                                                                                                                                                                                                                                                                                                                                                                                                                                                                                                                                                                                                                                                                | 20 oz. —— |  |
| 25 fl. oz. ——                    |          |                                                                                                                                                                                                                                                                                                                                                                                                                                                                                                                                                                                                                                                                                                                                                                                                                                                                                                                                                                                                                                                                                                                                                                                                                                                                                                                                                                                                                                                                                                                                                                                                                                                                                                                                                                                                                                                                                                                                                                                                                                                                                                                                | 19 oz. —— |  |
| 24 fl. oz. ——                    | -13 oz-  | VAI                                                                                                                                                                                                                                                                                                                                                                                                                                                                                                                                                                                                                                                                                                                                                                                                                                                                                                                                                                                                                                                                                                                                                                                                                                                                                                                                                                                                                                                                                                                                                                                                                                                                                                                                                                                                                                                                                                                                                                                                                                                                                                                            | 18 oz.    |  |
| 23 fl. oz. ——                    |          | AH                                                                                                                                                                                                                                                                                                                                                                                                                                                                                                                                                                                                                                                                                                                                                                                                                                                                                                                                                                                                                                                                                                                                                                                                                                                                                                                                                                                                                                                                                                                                                                                                                                                                                                                                                                                                                                                                                                                                                                                                                                                                                                                             | 17 oz.    |  |
| 22 fl. oz. ——                    | -12 oz-  | SX                                                                                                                                                                                                                                                                                                                                                                                                                                                                                                                                                                                                                                                                                                                                                                                                                                                                                                                                                                                                                                                                                                                                                                                                                                                                                                                                                                                                                                                                                                                                                                                                                                                                                                                                                                                                                                                                                                                                                                                                                                                                                                                             |           |  |
| 21 fl. oz. ——                    |          |                                                                                                                                                                                                                                                                                                                                                                                                                                                                                                                                                                                                                                                                                                                                                                                                                                                                                                                                                                                                                                                                                                                                                                                                                                                                                                                                                                                                                                                                                                                                                                                                                                                                                                                                                                                                                                                                                                                                                                                                                                                                                                                                | 16 oz.    |  |
| 20 fl. oz. ——                    | -11 oz-  |                                                                                                                                                                                                                                                                                                                                                                                                                                                                                                                                                                                                                                                                                                                                                                                                                                                                                                                                                                                                                                                                                                                                                                                                                                                                                                                                                                                                                                                                                                                                                                                                                                                                                                                                                                                                                                                                                                                                                                                                                                                                                                                                | 15 oz.    |  |
| 19 fl. oz. ——                    | 40       | Measungs                                                                                                                                                                                                                                                                                                                                                                                                                                                                                                                                                                                                                                                                                                                                                                                                                                                                                                                                                                                                                                                                                                                                                                                                                                                                                                                                                                                                                                                                                                                                                                                                                                                                                                                                                                                                                                                                                                                                                                                                                                                                                                                       | 14 oz. —— |  |
| 18 fl. oz. ———                   | -10 oz-  | Herbicit                                                                                                                                                                                                                                                                                                                                                                                                                                                                                                                                                                                                                                                                                                                                                                                                                                                                                                                                                                                                                                                                                                                                                                                                                                                                                                                                                                                                                                                                                                                                                                                                                                                                                                                                                                                                                                                                                                                                                                                                                                                                                                                       | 13 oz. —  |  |
| 17 fl. oz. ——                    | 0        | Malametri                                                                                                                                                                                                                                                                                                                                                                                                                                                                                                                                                                                                                                                                                                                                                                                                                                                                                                                                                                                                                                                                                                                                                                                                                                                                                                                                                                                                                                                                                                                                                                                                                                                                                                                                                                                                                                                                                                                                                                                                                                                                                                                      |           |  |
| 16 fl. oz. ——                    | — 9 oz — | Volumetral                                                                                                                                                                                                                                                                                                                                                                                                                                                                                                                                                                                                                                                                                                                                                                                                                                                                                                                                                                                                                                                                                                                                                                                                                                                                                                                                                                                                                                                                                                                                                                                                                                                                                                                                                                                                                                                                                                                                                                                                                                                                                                                     | 12 oz. —— |  |
| 15 fl. oz. —                     | 0        | Weigh #31 Control of                                                                                                                                                                                                                                                                                                                                                                                                                                                                                                                                                                                                                                                                                                                                                                                                                                                                                                                                                                                                                                                                                                                                                                                                                                                                                                                                                                                                                                                                                                                                                                                                                                                                                                                                                                                                                                                                                                                                                                                                                                                                                                           | 11 oz. —— |  |
| 14 fl. oz. ——                    | — 8 oz — | more plantage and a second                                                                                                                                                                                                                                                                                                                                                                                                                                                                                                                                                                                                                                                                                                                                                                                                                                                                                                                                                                                                                                                                                                                                                                                                                                                                                                                                                                                                                                                                                                                                                                                                                                                                                                                                                                                                                                                                                                                                                                                                                                                                                                     | 10 oz. —— |  |
| 13 fl. oz. ——                    | 7        | A CONTRACTOR OF THE PARTY OF TH |           |  |
| 12 fl. oz. ——                    | — 7 oz — | Not for the                                                                                                                                                                                                                                                                                                                                                                                                                                                                                                                                                                                                                                                                                                                                                                                                                                                                                                                                                                                                                                                                                                                                                                                                                                                                                                                                                                                                                                                                                                                                                                                                                                                                                                                                                                                                                                                                                                                                                                                                                                                                                                                    | 9 oz. —   |  |
| 11 fl. oz. ——                    | - 6 oz - |                                                                                                                                                                                                                                                                                                                                                                                                                                                                                                                                                                                                                                                                                                                                                                                                                                                                                                                                                                                                                                                                                                                                                                                                                                                                                                                                                                                                                                                                                                                                                                                                                                                                                                                                                                                                                                                                                                                                                                                                                                                                                                                                | 8 oz. —   |  |
| 10 fl. oz. ——                    | - 0 02   |                                                                                                                                                                                                                                                                                                                                                                                                                                                                                                                                                                                                                                                                                                                                                                                                                                                                                                                                                                                                                                                                                                                                                                                                                                                                                                                                                                                                                                                                                                                                                                                                                                                                                                                                                                                                                                                                                                                                                                                                                                                                                                                                | 7 oz. —   |  |
| 9 fl. oz. ——                     | - 5 oz - | 100                                                                                                                                                                                                                                                                                                                                                                                                                                                                                                                                                                                                                                                                                                                                                                                                                                                                                                                                                                                                                                                                                                                                                                                                                                                                                                                                                                                                                                                                                                                                                                                                                                                                                                                                                                                                                                                                                                                                                                                                                                                                                                                            |           |  |
| 8 fl. oz. ——                     | 3 02     | Made # Form 141                                                                                                                                                                                                                                                                                                                                                                                                                                                                                                                                                                                                                                                                                                                                                                                                                                                                                                                                                                                                                                                                                                                                                                                                                                                                                                                                                                                                                                                                                                                                                                                                                                                                                                                                                                                                                                                                                                                                                                                                                                                                                                                | 6 oz. —   |  |
| 7 fl. oz. ——                     | - 4 oz - |                                                                                                                                                                                                                                                                                                                                                                                                                                                                                                                                                                                                                                                                                                                                                                                                                                                                                                                                                                                                                                                                                                                                                                                                                                                                                                                                                                                                                                                                                                                                                                                                                                                                                                                                                                                                                                                                                                                                                                                                                                                                                                                                | 5 oz. —   |  |
| 6 fl. oz. ——                     | 102      | Sec. of                                                                                                                                                                                                                                                                                                                                                                                                                                                                                                                                                                                                                                                                                                                                                                                                                                                                                                                                                                                                                                                                                                                                                                                                                                                                                                                                                                                                                                                                                                                                                                                                                                                                                                                                                                                                                                                                                                                                                                                                                                                                                                                        | 4 oz. —   |  |
| 9.16. GZ.                        |          |                                                                                                                                                                                                                                                                                                                                                                                                                                                                                                                                                                                                                                                                                                                                                                                                                                                                                                                                                                                                                                                                                                                                                                                                                                                                                                                                                                                                                                                                                                                                                                                                                                                                                                                                                                                                                                                                                                                                                                                                                                                                                                                                | 1 76      |  |

## Dry Ounce

Note the placement of the mark for 1 dryounce (weight measure) mark:

## Measuring WDG/DF Products

- ➤ The weight of each product -- and each batch of the same product (!) -- will vary, depending on the amount of active ingredient AND the properties of the carrier used.
- WDG/DF products come with a measuring device calibrated for a specific "batch" of a specific product. The lines on the container indicate weight, NOT volume.