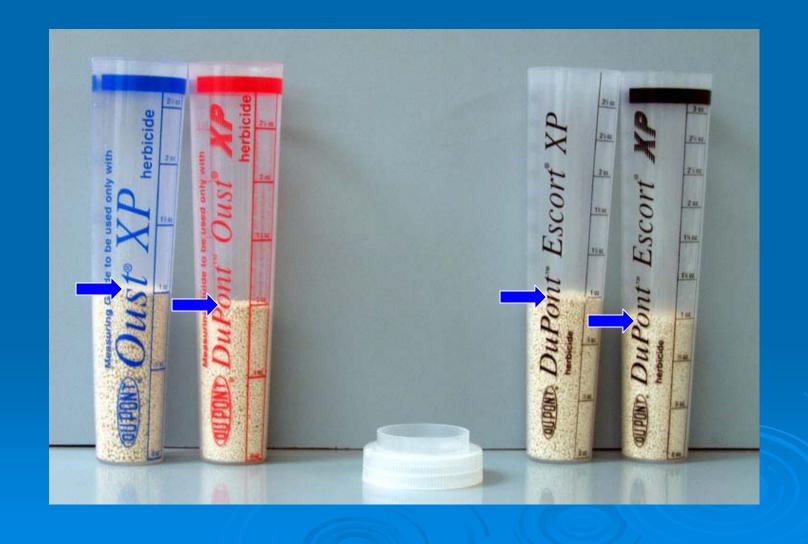

## Dry Ounce

Product-specific Measuring Containers for Dry Flowables/Water-Dispersible Granules

| 32 fl. oz. ——                    |          |                                                                                                                                                                                                                                                                                                                                                                                                                                                                                                                                                                                                                                                                                                                                                                                                                                                                                                                                                                                                                                                                                                                                                                                                                                                                                                                                                                                                                                                                                                                                                                                                                                                                                                                                                                                                                                                                                                                                                                                                                                                                                                                                | 24 oz.    |  |
|----------------------------------|----------|--------------------------------------------------------------------------------------------------------------------------------------------------------------------------------------------------------------------------------------------------------------------------------------------------------------------------------------------------------------------------------------------------------------------------------------------------------------------------------------------------------------------------------------------------------------------------------------------------------------------------------------------------------------------------------------------------------------------------------------------------------------------------------------------------------------------------------------------------------------------------------------------------------------------------------------------------------------------------------------------------------------------------------------------------------------------------------------------------------------------------------------------------------------------------------------------------------------------------------------------------------------------------------------------------------------------------------------------------------------------------------------------------------------------------------------------------------------------------------------------------------------------------------------------------------------------------------------------------------------------------------------------------------------------------------------------------------------------------------------------------------------------------------------------------------------------------------------------------------------------------------------------------------------------------------------------------------------------------------------------------------------------------------------------------------------------------------------------------------------------------------|-----------|--|
| 31 fl. oz. ——                    | -16 oz-  |                                                                                                                                                                                                                                                                                                                                                                                                                                                                                                                                                                                                                                                                                                                                                                                                                                                                                                                                                                                                                                                                                                                                                                                                                                                                                                                                                                                                                                                                                                                                                                                                                                                                                                                                                                                                                                                                                                                                                                                                                                                                                                                                | 23 oz.    |  |
| 30 fl. oz. ——                    | 4        |                                                                                                                                                                                                                                                                                                                                                                                                                                                                                                                                                                                                                                                                                                                                                                                                                                                                                                                                                                                                                                                                                                                                                                                                                                                                                                                                                                                                                                                                                                                                                                                                                                                                                                                                                                                                                                                                                                                                                                                                                                                                                                                                | 22 oz.    |  |
| 29 fl. oz. ———<br>28 fl. oz. ——— | -15 oz-  | 12.0                                                                                                                                                                                                                                                                                                                                                                                                                                                                                                                                                                                                                                                                                                                                                                                                                                                                                                                                                                                                                                                                                                                                                                                                                                                                                                                                                                                                                                                                                                                                                                                                                                                                                                                                                                                                                                                                                                                                                                                                                                                                                                                           | 21 oz. —  |  |
| 27 fl. oz. ——                    |          |                                                                                                                                                                                                                                                                                                                                                                                                                                                                                                                                                                                                                                                                                                                                                                                                                                                                                                                                                                                                                                                                                                                                                                                                                                                                                                                                                                                                                                                                                                                                                                                                                                                                                                                                                                                                                                                                                                                                                                                                                                                                                                                                |           |  |
| 26 fl. oz. ——                    | -14 oz-  |                                                                                                                                                                                                                                                                                                                                                                                                                                                                                                                                                                                                                                                                                                                                                                                                                                                                                                                                                                                                                                                                                                                                                                                                                                                                                                                                                                                                                                                                                                                                                                                                                                                                                                                                                                                                                                                                                                                                                                                                                                                                                                                                | 20 oz. —— |  |
| 25 fl. oz. ——                    |          |                                                                                                                                                                                                                                                                                                                                                                                                                                                                                                                                                                                                                                                                                                                                                                                                                                                                                                                                                                                                                                                                                                                                                                                                                                                                                                                                                                                                                                                                                                                                                                                                                                                                                                                                                                                                                                                                                                                                                                                                                                                                                                                                | 19 oz. —— |  |
| 24 fl. oz. ——                    | -13 oz-  | VAI                                                                                                                                                                                                                                                                                                                                                                                                                                                                                                                                                                                                                                                                                                                                                                                                                                                                                                                                                                                                                                                                                                                                                                                                                                                                                                                                                                                                                                                                                                                                                                                                                                                                                                                                                                                                                                                                                                                                                                                                                                                                                                                            | 18 oz.    |  |
| 23 fl. oz. ——                    |          | AH                                                                                                                                                                                                                                                                                                                                                                                                                                                                                                                                                                                                                                                                                                                                                                                                                                                                                                                                                                                                                                                                                                                                                                                                                                                                                                                                                                                                                                                                                                                                                                                                                                                                                                                                                                                                                                                                                                                                                                                                                                                                                                                             | 17 oz.    |  |
| 22 fl. oz. ——                    | -12 oz-  | SX                                                                                                                                                                                                                                                                                                                                                                                                                                                                                                                                                                                                                                                                                                                                                                                                                                                                                                                                                                                                                                                                                                                                                                                                                                                                                                                                                                                                                                                                                                                                                                                                                                                                                                                                                                                                                                                                                                                                                                                                                                                                                                                             |           |  |
| 21 fl. oz. ——                    |          |                                                                                                                                                                                                                                                                                                                                                                                                                                                                                                                                                                                                                                                                                                                                                                                                                                                                                                                                                                                                                                                                                                                                                                                                                                                                                                                                                                                                                                                                                                                                                                                                                                                                                                                                                                                                                                                                                                                                                                                                                                                                                                                                | 16 oz.    |  |
| 20 fl. oz. ——                    | -11 oz-  |                                                                                                                                                                                                                                                                                                                                                                                                                                                                                                                                                                                                                                                                                                                                                                                                                                                                                                                                                                                                                                                                                                                                                                                                                                                                                                                                                                                                                                                                                                                                                                                                                                                                                                                                                                                                                                                                                                                                                                                                                                                                                                                                | 15 oz.    |  |
| 19 fl. oz. ——                    | 40       | Measungs                                                                                                                                                                                                                                                                                                                                                                                                                                                                                                                                                                                                                                                                                                                                                                                                                                                                                                                                                                                                                                                                                                                                                                                                                                                                                                                                                                                                                                                                                                                                                                                                                                                                                                                                                                                                                                                                                                                                                                                                                                                                                                                       | 14 oz. —— |  |
| 18 fl. oz. ———                   | -10 oz-  | Herbicit                                                                                                                                                                                                                                                                                                                                                                                                                                                                                                                                                                                                                                                                                                                                                                                                                                                                                                                                                                                                                                                                                                                                                                                                                                                                                                                                                                                                                                                                                                                                                                                                                                                                                                                                                                                                                                                                                                                                                                                                                                                                                                                       | 13 oz. —  |  |
| 17 fl. oz. ——                    | 0        | Malametri                                                                                                                                                                                                                                                                                                                                                                                                                                                                                                                                                                                                                                                                                                                                                                                                                                                                                                                                                                                                                                                                                                                                                                                                                                                                                                                                                                                                                                                                                                                                                                                                                                                                                                                                                                                                                                                                                                                                                                                                                                                                                                                      |           |  |
| 16 fl. oz. ——                    | — 9 oz — | Volumetral                                                                                                                                                                                                                                                                                                                                                                                                                                                                                                                                                                                                                                                                                                                                                                                                                                                                                                                                                                                                                                                                                                                                                                                                                                                                                                                                                                                                                                                                                                                                                                                                                                                                                                                                                                                                                                                                                                                                                                                                                                                                                                                     | 12 oz. —— |  |
| 15 fl. oz. —                     | 0        | Weigh #31 Control of                                                                                                                                                                                                                                                                                                                                                                                                                                                                                                                                                                                                                                                                                                                                                                                                                                                                                                                                                                                                                                                                                                                                                                                                                                                                                                                                                                                                                                                                                                                                                                                                                                                                                                                                                                                                                                                                                                                                                                                                                                                                                                           | 11 oz. —— |  |
| 14 fl. oz. ——                    | — 8 oz — | more plantage and a second                                                                                                                                                                                                                                                                                                                                                                                                                                                                                                                                                                                                                                                                                                                                                                                                                                                                                                                                                                                                                                                                                                                                                                                                                                                                                                                                                                                                                                                                                                                                                                                                                                                                                                                                                                                                                                                                                                                                                                                                                                                                                                     | 10 oz. —— |  |
| 13 fl. oz. ——                    | 7        | A CONTRACTOR OF THE PARTY OF TH |           |  |
| 12 fl. oz. ——                    | — 7 oz — | Not for the                                                                                                                                                                                                                                                                                                                                                                                                                                                                                                                                                                                                                                                                                                                                                                                                                                                                                                                                                                                                                                                                                                                                                                                                                                                                                                                                                                                                                                                                                                                                                                                                                                                                                                                                                                                                                                                                                                                                                                                                                                                                                                                    | 9 oz. —   |  |
| 11 fl. oz. ——                    | - 6 oz - |                                                                                                                                                                                                                                                                                                                                                                                                                                                                                                                                                                                                                                                                                                                                                                                                                                                                                                                                                                                                                                                                                                                                                                                                                                                                                                                                                                                                                                                                                                                                                                                                                                                                                                                                                                                                                                                                                                                                                                                                                                                                                                                                | 8 oz. —   |  |
| 10 fl. oz. ——                    | - 0 02   |                                                                                                                                                                                                                                                                                                                                                                                                                                                                                                                                                                                                                                                                                                                                                                                                                                                                                                                                                                                                                                                                                                                                                                                                                                                                                                                                                                                                                                                                                                                                                                                                                                                                                                                                                                                                                                                                                                                                                                                                                                                                                                                                | 7 oz. —   |  |
| 9 fl. oz. ——                     | - 5 oz - | 100                                                                                                                                                                                                                                                                                                                                                                                                                                                                                                                                                                                                                                                                                                                                                                                                                                                                                                                                                                                                                                                                                                                                                                                                                                                                                                                                                                                                                                                                                                                                                                                                                                                                                                                                                                                                                                                                                                                                                                                                                                                                                                                            |           |  |
| 8 fl. oz. ——                     | 3 02     | Made # Form 141                                                                                                                                                                                                                                                                                                                                                                                                                                                                                                                                                                                                                                                                                                                                                                                                                                                                                                                                                                                                                                                                                                                                                                                                                                                                                                                                                                                                                                                                                                                                                                                                                                                                                                                                                                                                                                                                                                                                                                                                                                                                                                                | 6 oz. —   |  |
| 7 fl. oz. ——                     | - 4 oz - |                                                                                                                                                                                                                                                                                                                                                                                                                                                                                                                                                                                                                                                                                                                                                                                                                                                                                                                                                                                                                                                                                                                                                                                                                                                                                                                                                                                                                                                                                                                                                                                                                                                                                                                                                                                                                                                                                                                                                                                                                                                                                                                                | 5 oz. —   |  |
| 6 fl. oz. ——                     | 102      | Sec. of                                                                                                                                                                                                                                                                                                                                                                                                                                                                                                                                                                                                                                                                                                                                                                                                                                                                                                                                                                                                                                                                                                                                                                                                                                                                                                                                                                                                                                                                                                                                                                                                                                                                                                                                                                                                                                                                                                                                                                                                                                                                                                                        | 4 oz. —   |  |
| 9.16. GZ.                        |          |                                                                                                                                                                                                                                                                                                                                                                                                                                                                                                                                                                                                                                                                                                                                                                                                                                                                                                                                                                                                                                                                                                                                                                                                                                                                                                                                                                                                                                                                                                                                                                                                                                                                                                                                                                                                                                                                                                                                                                                                                                                                                                                                | 1 76      |  |

## Dry Ounce

Note the placement of the mark for 1 dryounce (weight measure) mark:

## Measuring WDG/DF Products

- ➤ The weight of each product -- and each batch of the same product (!) -- will vary, depending on the amount of active ingredient AND the properties of the carrier used.
- WDG/DF products come with a measuring device calibrated for a specific "batch" of a specific product. The lines on the container indicate weight, NOT volume.