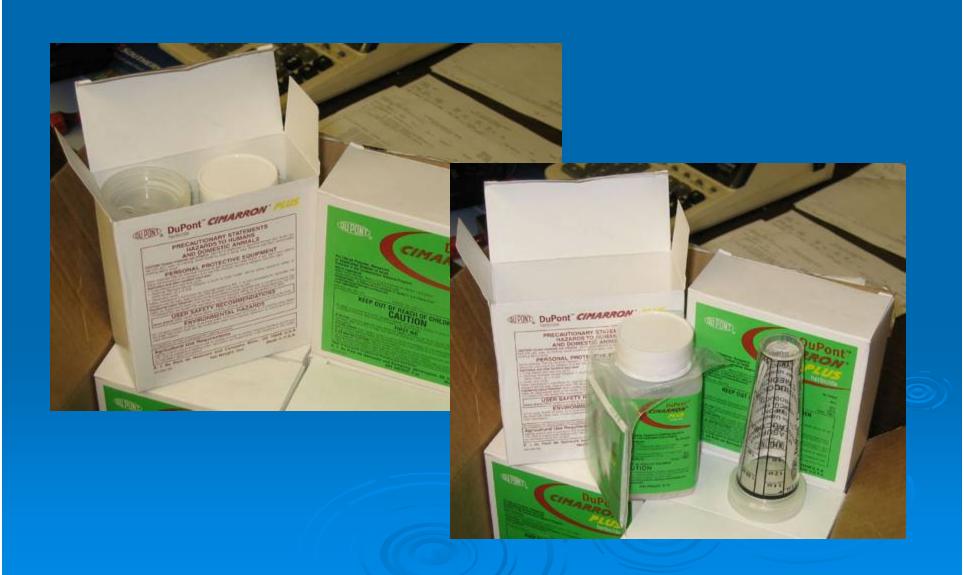

#### Unlike WPs

- Easier to take out of packaging
- Easier to measure....but mixer-loaders MUST use device specifically calibrated for that product AND that "batch" of product\*
- Reduced inhalation hazard to the applicator (due to larger "dust-free" particle size)

## Measuring WDG/DF Products

- ➤ The weight of each product -- and each batch of the same product (!) -- will vary, depending on the amount of active ingredient AND the properties of the carrier used.
- WDG/DF products come with a measuring device calibrated for a specific "batch" of a specific product. The lines on the container indicate weight, NOT volume.

## Solutions

- > Education/Outreach
- > Packaging
  - Shrink-wrap measuring device to product container
- Labeling
  - Color code and mark both product container and corresponding measuring device (name and year + "batch": ex:
    - Osprey 2008-A
    - Ally 2008-B