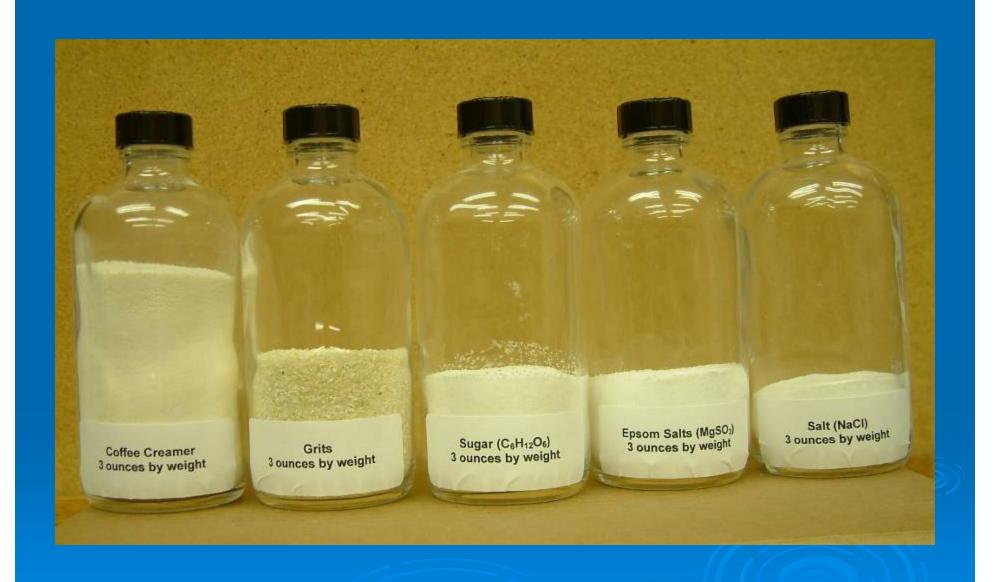

## Fluid Ounce -vs- Dry Ounce

- 3-oz table salt measured by volume
- 3-oz table salt measured by weight