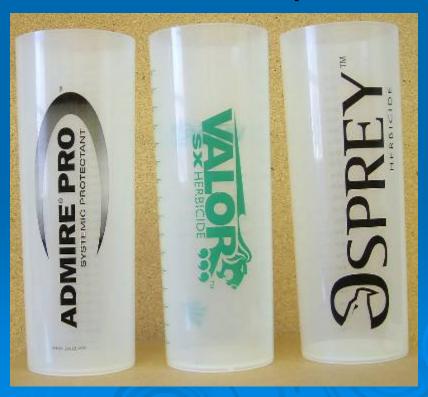

## Dry Ounce

Product-specific Measuring Containers for Dry Flowables/Water-Dispersible Granules

| 32 fl. oz. ——                    |          |                                                                                                                                                                                                                                                                                                                                                                                                                                                                                                                                                                                                                                                                                                                                                                                                                                                                                                                                                                                                                                                                                                                                                                                                                                                                                                                                                                                                                                                                                                                                                                                                                                                                                                                                                                                                                                                                                                                                                                                                                                                                                                                                | 24 oz.    |  |
|----------------------------------|----------|--------------------------------------------------------------------------------------------------------------------------------------------------------------------------------------------------------------------------------------------------------------------------------------------------------------------------------------------------------------------------------------------------------------------------------------------------------------------------------------------------------------------------------------------------------------------------------------------------------------------------------------------------------------------------------------------------------------------------------------------------------------------------------------------------------------------------------------------------------------------------------------------------------------------------------------------------------------------------------------------------------------------------------------------------------------------------------------------------------------------------------------------------------------------------------------------------------------------------------------------------------------------------------------------------------------------------------------------------------------------------------------------------------------------------------------------------------------------------------------------------------------------------------------------------------------------------------------------------------------------------------------------------------------------------------------------------------------------------------------------------------------------------------------------------------------------------------------------------------------------------------------------------------------------------------------------------------------------------------------------------------------------------------------------------------------------------------------------------------------------------------|-----------|--|
| 31 fl. oz. ——                    | -16 oz-  |                                                                                                                                                                                                                                                                                                                                                                                                                                                                                                                                                                                                                                                                                                                                                                                                                                                                                                                                                                                                                                                                                                                                                                                                                                                                                                                                                                                                                                                                                                                                                                                                                                                                                                                                                                                                                                                                                                                                                                                                                                                                                                                                | 23 oz.    |  |
| 30 fl. oz. ——                    | 4        |                                                                                                                                                                                                                                                                                                                                                                                                                                                                                                                                                                                                                                                                                                                                                                                                                                                                                                                                                                                                                                                                                                                                                                                                                                                                                                                                                                                                                                                                                                                                                                                                                                                                                                                                                                                                                                                                                                                                                                                                                                                                                                                                | 22 oz.    |  |
| 29 fl. oz. ———<br>28 fl. oz. ——— | -15 oz-  | 12.0                                                                                                                                                                                                                                                                                                                                                                                                                                                                                                                                                                                                                                                                                                                                                                                                                                                                                                                                                                                                                                                                                                                                                                                                                                                                                                                                                                                                                                                                                                                                                                                                                                                                                                                                                                                                                                                                                                                                                                                                                                                                                                                           | 21 oz. —  |  |
| 27 fl. oz. ——                    |          |                                                                                                                                                                                                                                                                                                                                                                                                                                                                                                                                                                                                                                                                                                                                                                                                                                                                                                                                                                                                                                                                                                                                                                                                                                                                                                                                                                                                                                                                                                                                                                                                                                                                                                                                                                                                                                                                                                                                                                                                                                                                                                                                |           |  |
| 26 fl. oz. ——                    | -14 oz-  |                                                                                                                                                                                                                                                                                                                                                                                                                                                                                                                                                                                                                                                                                                                                                                                                                                                                                                                                                                                                                                                                                                                                                                                                                                                                                                                                                                                                                                                                                                                                                                                                                                                                                                                                                                                                                                                                                                                                                                                                                                                                                                                                | 20 oz. —— |  |
| 25 fl. oz. ——                    |          |                                                                                                                                                                                                                                                                                                                                                                                                                                                                                                                                                                                                                                                                                                                                                                                                                                                                                                                                                                                                                                                                                                                                                                                                                                                                                                                                                                                                                                                                                                                                                                                                                                                                                                                                                                                                                                                                                                                                                                                                                                                                                                                                | 19 oz. —— |  |
| 24 fl. oz. ——                    | -13 oz-  | VAI                                                                                                                                                                                                                                                                                                                                                                                                                                                                                                                                                                                                                                                                                                                                                                                                                                                                                                                                                                                                                                                                                                                                                                                                                                                                                                                                                                                                                                                                                                                                                                                                                                                                                                                                                                                                                                                                                                                                                                                                                                                                                                                            | 18 oz.    |  |
| 23 fl. oz. ——                    |          | AH                                                                                                                                                                                                                                                                                                                                                                                                                                                                                                                                                                                                                                                                                                                                                                                                                                                                                                                                                                                                                                                                                                                                                                                                                                                                                                                                                                                                                                                                                                                                                                                                                                                                                                                                                                                                                                                                                                                                                                                                                                                                                                                             | 17 oz.    |  |
| 22 fl. oz. ——                    | -12 oz-  | SX                                                                                                                                                                                                                                                                                                                                                                                                                                                                                                                                                                                                                                                                                                                                                                                                                                                                                                                                                                                                                                                                                                                                                                                                                                                                                                                                                                                                                                                                                                                                                                                                                                                                                                                                                                                                                                                                                                                                                                                                                                                                                                                             |           |  |
| 21 fl. oz. ——                    |          |                                                                                                                                                                                                                                                                                                                                                                                                                                                                                                                                                                                                                                                                                                                                                                                                                                                                                                                                                                                                                                                                                                                                                                                                                                                                                                                                                                                                                                                                                                                                                                                                                                                                                                                                                                                                                                                                                                                                                                                                                                                                                                                                | 16 oz.    |  |
| 20 fl. oz. ——                    | -11 oz-  |                                                                                                                                                                                                                                                                                                                                                                                                                                                                                                                                                                                                                                                                                                                                                                                                                                                                                                                                                                                                                                                                                                                                                                                                                                                                                                                                                                                                                                                                                                                                                                                                                                                                                                                                                                                                                                                                                                                                                                                                                                                                                                                                | 15 oz.    |  |
| 19 fl. oz. ——                    | 40       | Measungs                                                                                                                                                                                                                                                                                                                                                                                                                                                                                                                                                                                                                                                                                                                                                                                                                                                                                                                                                                                                                                                                                                                                                                                                                                                                                                                                                                                                                                                                                                                                                                                                                                                                                                                                                                                                                                                                                                                                                                                                                                                                                                                       | 14 oz. —— |  |
| 18 fl. oz. ———                   | -10 oz-  | Herbicit                                                                                                                                                                                                                                                                                                                                                                                                                                                                                                                                                                                                                                                                                                                                                                                                                                                                                                                                                                                                                                                                                                                                                                                                                                                                                                                                                                                                                                                                                                                                                                                                                                                                                                                                                                                                                                                                                                                                                                                                                                                                                                                       | 13 oz. —  |  |
| 17 fl. oz. ——                    | 0        | Malametri                                                                                                                                                                                                                                                                                                                                                                                                                                                                                                                                                                                                                                                                                                                                                                                                                                                                                                                                                                                                                                                                                                                                                                                                                                                                                                                                                                                                                                                                                                                                                                                                                                                                                                                                                                                                                                                                                                                                                                                                                                                                                                                      |           |  |
| 16 fl. oz. ——                    | — 9 oz — | Volumetral                                                                                                                                                                                                                                                                                                                                                                                                                                                                                                                                                                                                                                                                                                                                                                                                                                                                                                                                                                                                                                                                                                                                                                                                                                                                                                                                                                                                                                                                                                                                                                                                                                                                                                                                                                                                                                                                                                                                                                                                                                                                                                                     | 12 oz. —— |  |
| 15 fl. oz. —                     | 0        | Weigh #31 Control of                                                                                                                                                                                                                                                                                                                                                                                                                                                                                                                                                                                                                                                                                                                                                                                                                                                                                                                                                                                                                                                                                                                                                                                                                                                                                                                                                                                                                                                                                                                                                                                                                                                                                                                                                                                                                                                                                                                                                                                                                                                                                                           | 11 oz. —— |  |
| 14 fl. oz. ——                    | — 8 oz — | more plantage and a second                                                                                                                                                                                                                                                                                                                                                                                                                                                                                                                                                                                                                                                                                                                                                                                                                                                                                                                                                                                                                                                                                                                                                                                                                                                                                                                                                                                                                                                                                                                                                                                                                                                                                                                                                                                                                                                                                                                                                                                                                                                                                                     | 10 oz. —— |  |
| 13 fl. oz. ——                    | 7        | A CONTRACTOR OF THE PARTY OF TH |           |  |
| 12 fl. oz. ——                    | — 7 oz — | Not for the                                                                                                                                                                                                                                                                                                                                                                                                                                                                                                                                                                                                                                                                                                                                                                                                                                                                                                                                                                                                                                                                                                                                                                                                                                                                                                                                                                                                                                                                                                                                                                                                                                                                                                                                                                                                                                                                                                                                                                                                                                                                                                                    | 9 oz. —   |  |
| 11 fl. oz. ——                    | - 6 oz - |                                                                                                                                                                                                                                                                                                                                                                                                                                                                                                                                                                                                                                                                                                                                                                                                                                                                                                                                                                                                                                                                                                                                                                                                                                                                                                                                                                                                                                                                                                                                                                                                                                                                                                                                                                                                                                                                                                                                                                                                                                                                                                                                | 8 oz. —   |  |
| 10 fl. oz. ——                    | - 0 02   |                                                                                                                                                                                                                                                                                                                                                                                                                                                                                                                                                                                                                                                                                                                                                                                                                                                                                                                                                                                                                                                                                                                                                                                                                                                                                                                                                                                                                                                                                                                                                                                                                                                                                                                                                                                                                                                                                                                                                                                                                                                                                                                                | 7 oz. —   |  |
| 9 fl. oz. ——                     | - 5 oz - | 100                                                                                                                                                                                                                                                                                                                                                                                                                                                                                                                                                                                                                                                                                                                                                                                                                                                                                                                                                                                                                                                                                                                                                                                                                                                                                                                                                                                                                                                                                                                                                                                                                                                                                                                                                                                                                                                                                                                                                                                                                                                                                                                            |           |  |
| 8 fl. oz. ——                     | 3 02     | Made # Form 141                                                                                                                                                                                                                                                                                                                                                                                                                                                                                                                                                                                                                                                                                                                                                                                                                                                                                                                                                                                                                                                                                                                                                                                                                                                                                                                                                                                                                                                                                                                                                                                                                                                                                                                                                                                                                                                                                                                                                                                                                                                                                                                | 6 oz. —   |  |
| 7 fl. oz. ——                     | - 4 oz - |                                                                                                                                                                                                                                                                                                                                                                                                                                                                                                                                                                                                                                                                                                                                                                                                                                                                                                                                                                                                                                                                                                                                                                                                                                                                                                                                                                                                                                                                                                                                                                                                                                                                                                                                                                                                                                                                                                                                                                                                                                                                                                                                | 5 oz. —   |  |
| 6 fl. oz. ——                     | 102      | Sec. of                                                                                                                                                                                                                                                                                                                                                                                                                                                                                                                                                                                                                                                                                                                                                                                                                                                                                                                                                                                                                                                                                                                                                                                                                                                                                                                                                                                                                                                                                                                                                                                                                                                                                                                                                                                                                                                                                                                                                                                                                                                                                                                        | 4 oz. —   |  |
| 9.16. GZ.                        |          |                                                                                                                                                                                                                                                                                                                                                                                                                                                                                                                                                                                                                                                                                                                                                                                                                                                                                                                                                                                                                                                                                                                                                                                                                                                                                                                                                                                                                                                                                                                                                                                                                                                                                                                                                                                                                                                                                                                                                                                                                                                                                                                                | 1 76      |  |

## Dry Ounce

Note the placement of the mark for 1 dryounce (weight measure) mark:

## Measuring WDG/DF Products

- ➤ The weight of each product -- and each batch of the same product (!) -- will vary, depending on the amount of active ingredient AND the properties of the carrier used.
- WDG/DF products come with a measuring device calibrated for a specific "batch" of a specific product. The lines on the container indicate weight, NOT volume.