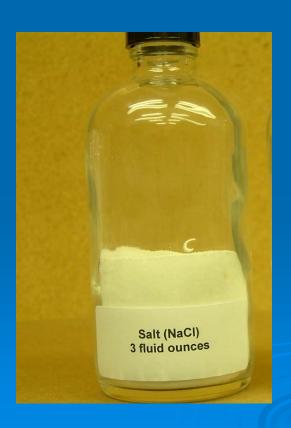

## Fluid Ounce -vs- Dry Ounce

- 3-oz table salt measured by volume
- 3-oz table salt measured by weight