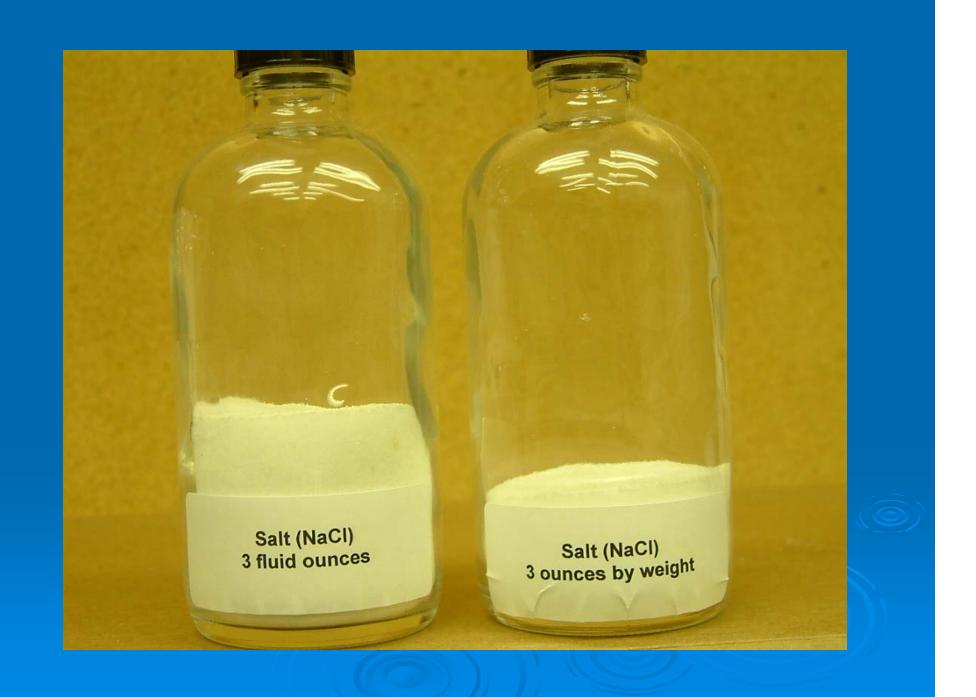

## Fluid Ounce -vs- Dry Ounce

- 3-oz table salt measured by volume
- 3-oz table salt measured by weight